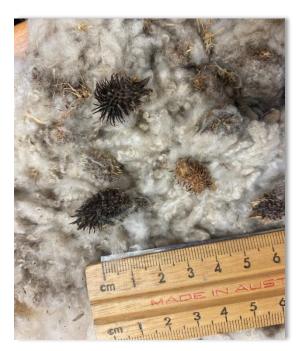

## Buyer Feedback: Classing and Vegetable Matter Type

Whilst not common, AWEX and buyers occasionally see lines of wool at auction containing mixed, or incompatible vegetable matter types.

This can occur when either:

- A mob has been split since last shearing, run on different country, and are then shorn together, or
- Lines are built using wool from more than one mob (which have run on different country).

For example, wool containing significant quantities of Noogoora Burr should be kept separate from other VM types, or otherwise free wool.

Noogoora Burr can cause problems during the carding process due its size and hardness. Noogoora Burr are difficult to carbonise and crush; and can also block and damage card teeth. Residual VM particles can remain in the product causing an issue for yarn makers.